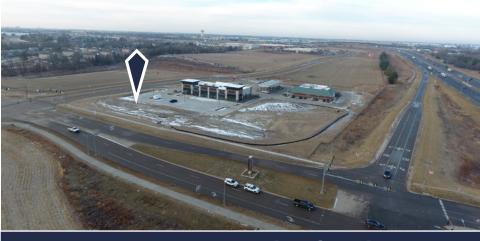

Marketplace at Urban Loop 4800 100th St Urbandale, IA 50322

## **Property Details**

- Building Size: 3,034 SF
- Available Space:
  1,472 3,034 SF
- Lease Rate: \$30/ PSF NNN
- Delivery: Q1 2024
- Zoning: PUD
- Use: Retail, Commercial, Medical
- Traffic Count: 91,363 (100th St / I-35)