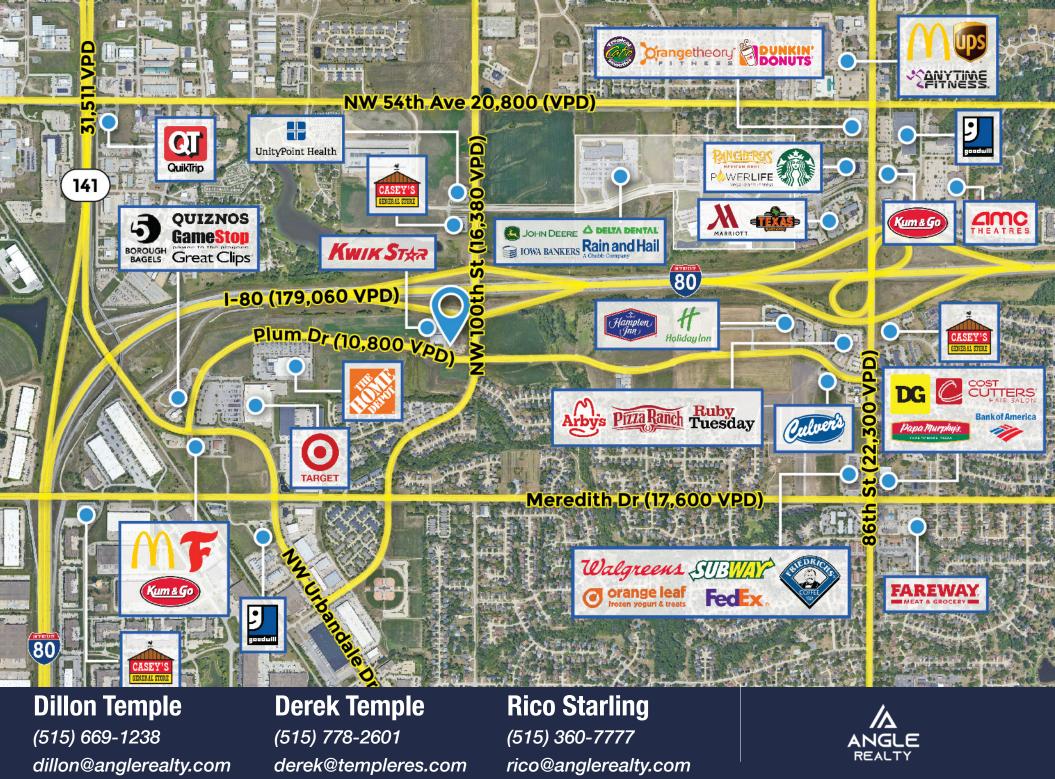

## **Property Details**

- Building Size: 3,034 SF
- Available Space:
  1,472 3,034 SF
- Lease Rate: \$30/ PSF NNN
- Delivery: Q1 2024
- Zoning: PUD
- Use: Retail, Commercial, Medical
- Traffic Count: 91,363 (100th St / I-35)

## **Dillon Temple**

(515) 669-1238 dillon@anglerealty.com

## **Derek Temple** (515) 778-2601 derek@templeres.com

**Rico Starling** (515) 360-7777 *rico@anglerealty.com* 

info@anglerealty.com | 2400 86th St. STE 23 Urbandale, IA 50322 | www.anglerealty.com