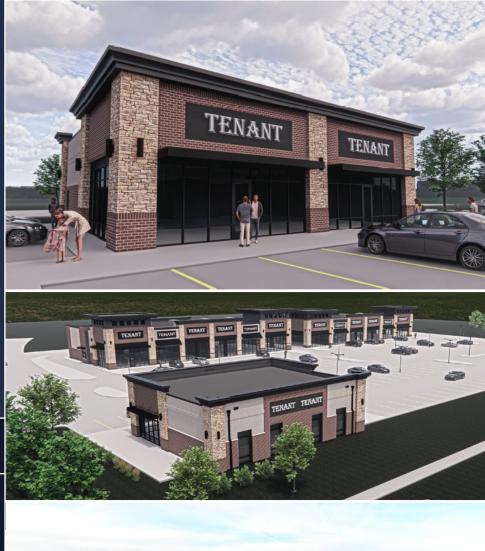

Marketplace at Urban Loop 4800 100th St Urbandale, IA 50322

## **Property Details**

- Building Size: 3,034 SF
- Available Space:
  1,472 3,034 SF
- Lease Rate: \$30/ PSF NNN
- Delivery: Q1 2024
- Zoning: PUD
- Use: Retail, Commercial, Medical
- Traffic Count: 91,363 (100th St / I-35)