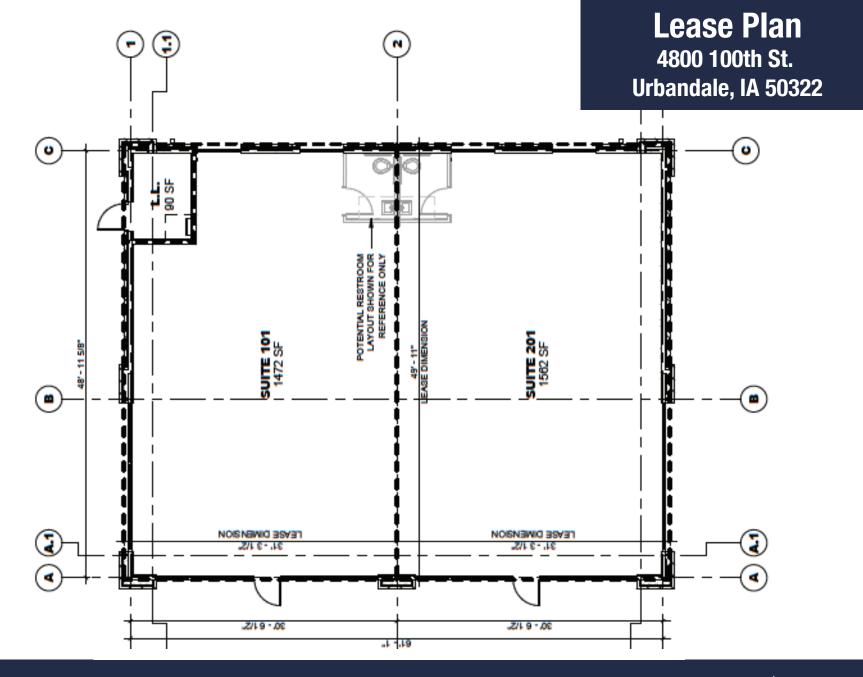

## **Property Details**

- Building Size: 3,034 SF
- Available Space:
  1,472 3,034 SF
- Lease Rate: \$30/ PSF NNN
- Delivery: Q1 2024
- Zoning: PUD
- Use: Retail, Commercial, Medical
- Traffic Count: 91,363 (100th St / I-35)